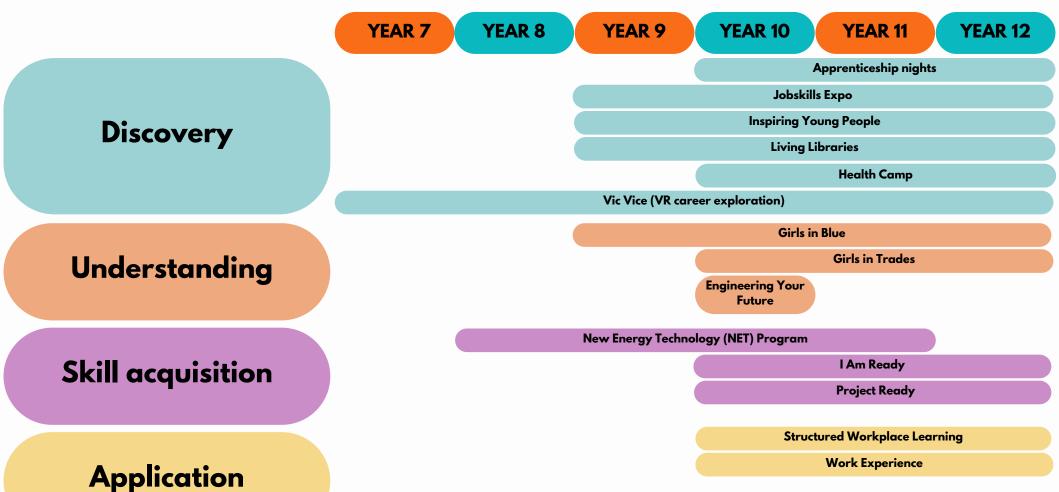

# **INDUSTRY INVOLVEMENT OPTIONS**

|                   | Program                             | Explanation                                                                                                                                                  | Cohort                   | Duration                              |
|-------------------|-------------------------------------|--------------------------------------------------------------------------------------------------------------------------------------------------------------|--------------------------|---------------------------------------|
| Discovery         | Apprenticeship nights               | Connects students, parents and employers from a variety of apprenticeships & traineeships                                                                    | Years 10-12              | Evening event 2 hrs                   |
|                   | Jobskills Expo                      | Expo that provides "hands on" activities, advice and information about the various skills, jobs and industries                                               | Years 9, 10 & vocational | 1 day per year<br>(23rd July 2024)    |
|                   | Inspiring Young People              | Event where industry professional share their career stories (cohort, age or Industry focused)                                                               | Years 9-12               | Dinner event<br>3hrs                  |
|                   | Living Libraries                    | Connects industry professional with students in small groups to understand career experiences                                                                | Years 9-12               | 2 hours                               |
|                   | Vic Vice                            | A virtual reality platform that allows students to see, touch and experience different workplaces                                                            | Years 7-12               | 1 hour                                |
|                   | Health Camp                         | 2 day experience introducing student to careers in the health sector throughout the Gippsland region                                                         | Years 10-12              | 2 days (incl.<br>overnight stay)      |
|                   | Girls in Blue                       | On-site visit to Police Station, Presentation and Living Library providing insight into the wide variety of career pathways within Victoria Police.          | Years 9-12               | 1 day<br>(17th Sept 2024)             |
| Understanding     | Girls in Trades                     | A trade taster program to enable girls to learn more about the career opportunities available in electrical, plumbing, carpentry & engineering               | Years 10-12              | 8 days over the year                  |
|                   | Engineering Your Future             | An introduction to diverse range of engineering fields                                                                                                       | Year 10                  | 8 sessions over the year              |
| Skill acquisition | New Energy Technology (NET) Program | An immersive and engaging program that sees mentors from industry working with small student groups to solve real-world problems their industry is facing    | Years 8-11               | ТВС                                   |
|                   | I Am Ready                          | Students with disabilities and learning challenges participate in hands-on activities to practice employability skills and hear from industry guest speakers | Years 10-12              | 8 full day sessions                   |
|                   | Project Ready                       | Students who are at risk of disengagement from school meet weekly to complete classroom and volunteering tasks for a Cert II in Active Volunteering          | Years 10-12              | 1 day/week for the whole year         |
| Application       | Structured Workplace<br>Learning    | Placement in an industry with an approved employer that relates to students VET studies                                                                      | Years 10-12              | 1 day/week for 10<br>days OR 1-2 week |
|                   | Work Experience                     | Short term industry placement with an approved employer to provide insights into the industry, completed over a max of one year (usually 1-2 week block)     | Years 10-12              | block                                 |