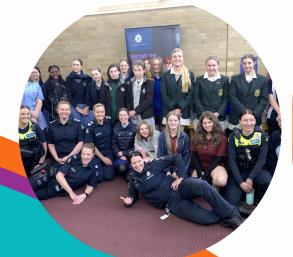

The Girls in Blue program will be for all secondary schools across Baw Baw and Latrobe from years 9-12. It is a taster program for girls interested in joining the Police Force. It is a great opportunity to hear about career pathways within Victoria Police such as Forensics, Prosecutions, Highway Patrol, Criminal Investigation Unit and General Duties. The day will include a tour of either Warragul, Moe or Morwell Police Station as well as a presentation and a Human Library.