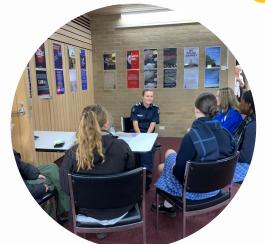

The Girls in Blue program will be for all secondary schools across Baw Baw and Latrobe from years 9-12. It is a taster program for girls interested in joining the Police Force. It is a great opportunity to hear about career pathways within Victoria Police such as Forensics, Prosecutions, Highway Patrol, Criminal Investigation Unit and General Duties. The day will include a tour of either Warragul, Moe or Morwell Police Station as well as a presentation and a Human Library.